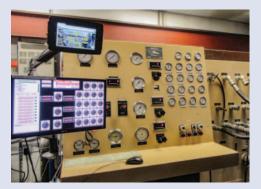

### **Testing Capabilities**

We have 4, state of the art, computerized dynamometers dedicated to testing Off Highway and Hydraulic components.

- Sample tests information three times every second.
- Information downloaded into a customized report.

Customized Test Report Sent With Every Job!